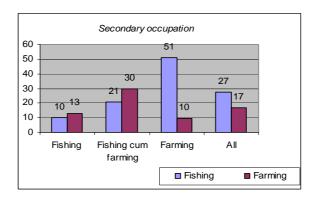

in January 2004.

# **RESULTS**

# **BACKGROUND**

# Primary occupation of the eligible members

| Principal occupation | Fishing<br>villages | Fishing cum farming | Farming<br>villages | All villages |
|----------------------|---------------------|---------------------|---------------------|--------------|
| Fishing              | 52.53%              | 34.84%              | 10.57%              | 31.65%       |
| Farming              | 7.28%               | 25.30%              | 47.36%              | 27.61%       |
| Student              | 23.42%              | 26.36%              | 27.20%              | 25.78%       |
|                      |                     |                     |                     |              |

# **BACKGROUND**

# Secondary occupation of the household heads



# **BACKGROUND**

# Level of education of the household heads and all members of the households

# Household heads

# 6 - 10 years No education 4 - 5 years 9% 13% 9% < 3 years 69%

# All members of the households



# **ASSETS**

# Average values of household assets and house by village type in USD.

| Asset type                 | Fishing | Fishing<br>cum<br>farming | Farming | All     |
|----------------------------|---------|---------------------------|---------|---------|
| House                      | 1608.11 | 2377.03                   | 1750.14 | 1907.71 |
| Electronic appliances      | 109.05  | 59.82                     | 49.6    | 73.41   |
| Transport equipment        | 2419.75 | 561.85                    | 296.4   | 1114.03 |
| Furniture and fixtures     | 56.85   | 22.36